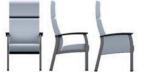

#### **PATIENT MEDICAL CHAIRS**

GC3631 Open arms GC3631CA Closed arms

GC3655 Open arms GC3655CA Closed arms

GC3638 Open arms GC3638CA Closed arms

GC3656 Open arms GC3656CA Closed arms

HIGH BACK with fold-away headrest GC3632 Open arms GC3632CA Closed arms