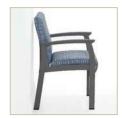

# Primacare HT™

GC3631 Patient Mid Back Medical Chairs with open arms and SSU armcaps

Primacare HT is the "steel frame" version of the highly successful Primacare Medical Chairs series. Primacare HT delivers the superior strength required in high traffic (HT) environments and visually coordinates with the original Primacare wood series to provide a comprehensive 'one spec' solution.

#### **PATIENT MEDICAL CHAIRS**

GC3631 Open arms GC3631CA Closed arms

GC3655 Open arms GC3655CA Closed arms

GC3638 Open arms GC3638CA Closed arms

GC3656 Open arms GC3656CA Closed arms

HIGH BACK with fold-away headrest GC3632 Open arms GC3632CA Closed arms