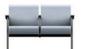

# Primacare HT™

GC3631 Patient Mid Back Medical Chairs with open arms and SSU armcaps

Primacare HT is the "steel frame" version of the highly successful Primacare Medical Chairs series. Primacare HT delivers the superior strength required in high traffic (HT) environments and visually coordinates with the original Primacare wood series to provide a comprehensive 'one spec' solution.

#### **PATIENT MEDICAL CHAIRS**

GC3631 Open arms GC3631CA Closed arms

GC3655 Open arms GC3655CA Closed arms

GC3638 Open arms GC3638CA Closed arms

GC3656 Open arms GC3656CA Closed arms

HIGH BACK with fold-away headrest GC3632 Open arms GC3632CA Closed arms