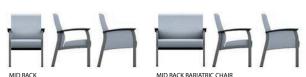

#### **PATIENT MEDICAL CHAIRS**

GC3631 Open arms GC3631CA Closed arms

GC3655 Open arms GC3655CA Closed arms

GC3638 Open arms GC3638CA Closed arms

GC3656 Open arms GC3656CA Closed arms

HIGH BACK with fold-away headrest GC3632 Open arms GC3632CA Closed arms

HIGH BACK BARIATRIC CHAIR with fold-away headrest GC3639 Open arms GC3639CA Closed arms