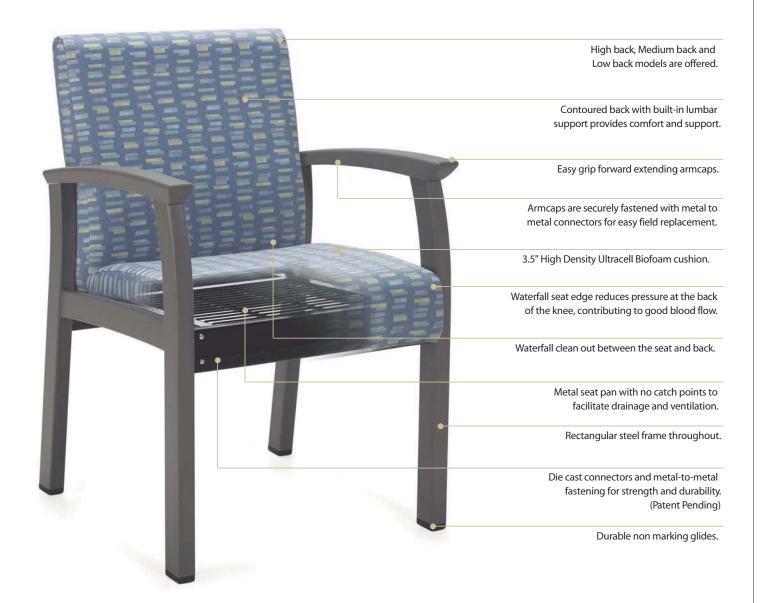

#### **FEATURES**

Open Arms.

Closed Arms with fully upholstered side panels.

Self-Skinned Urethane (SSU) armcaps in several colors.

Solid Wood Armcap in a range of finishes.

Solid steel frames and MIG-welded construction.

Metal to metal connections provide superior strength and long life.

Metal mesh seat pan for drainage in the event of patient incontinence.

Separate seat and back provides clean out for housekeeping staff.

Removable seat cushion/upholstery for ease of cleaning or replacement.

Removable back cushion/upholstery for ease of cleaning or replacement.

Easily accessible fasteners for quick back removal.

Wall Safe Legs provide first contact to protect walls and chair back.

Arm grip extension assists getting in and out of the chair safely.

Durable non-marking glides.

Waterfall edge profile on seat cushion.