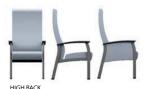

#### **PATIENT MEDICAL CHAIRS**

GC3631 Open arms GC3631CA Closed arms

GC3655 Open arms GC3655CA Closed arms

GC3638 Open arms GC3638CA Closed arms

GC3656 Open arms GC3656CA Closed arms

HIGH BACK with fold-away headrest GC3632 Open arms GC3632CA Closed arms