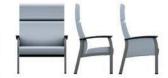

#### **PATIENT MEDICAL CHAIRS**

GC3631 Open arms GC3631CA Closed arms

GC3655 Open arms GC3655CA Closed arms

GC3638 Open arms GC3638CA Closed arms

GC3656 Open arms GC3656CA Closed arms

HIGH BACK with fold-away headrest GC3632 Open arms GC3632CA Closed arms