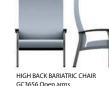

HIGH BACK BARIATRIC CHAIR with fold-away headrest GC3639 Open arms GC3639CA Closed arms