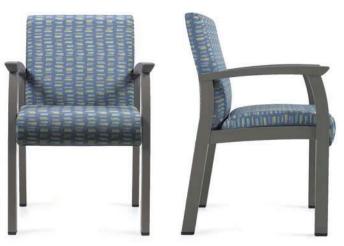

# Primacare HT™

GC3631 Patient Mid Back Medical Chairs with open arms and SSU armcaps

Primacare HT is the "steel frame" version of the highly successful Primacare Medical Chairs series. Primacare HT delivers the superior strength required in high traffic (HT) environments and visually coordinates with the original Primacare wood series to provide a comprehensive 'one spec' solution.

#### **FEATURES**

Open Arms.

Closed Arms with fully upholstered side panels.

Self-Skinned Urethane (SSU) armcaps in several colors.

Solid Wood Armcap in a range of finishes.

Solid steel frames and MIG-welded construction.

#### **PATIENT MEDICAL CHAIRS**

GC3631 Open arms GC3631CA Closed arms

GC3655 Open arms GC3655CA Closed arms

GC3638 Open arms GC3638CA Closed arms

GC3656 Open arms GC3656CA Closed arms

HIGH BACK with fold-away headrest GC3632 Open arms GC3632CA Closed arms