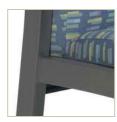

Metal to metal connections provide superior strength and long life.

Metal mesh seat pan for drainage in the event of patient incontinence.

Separate seat and back provides clean out for housekeeping staff.

Removable seat cushion/upholstery for ease of cleaning or replacement.

Removable back cushion/upholstery for ease of cleaning or replacement.

Easily accessible fasteners for quick back removal.

Wall Safe Legs provide first contact to protect walls and chair back.