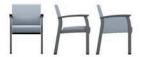

#### **FEATURES**

Open Arms.

Closed Arms with fully upholstered side panels.

Self-Skinned Urethane (SSU) armcaps in several colors.

Solid Wood Armcap in a range of finishes.

Solid steel frames and MIG-welded construction.

#### **PATIENT MEDICAL CHAIRS**

GC3631 Open arms GC3631CA Closed arms

GC3655 Open arms GC3655CA Closed arms

GC3638 Open arms GC3638CA Closed arms

GC3656 Open arms GC3656CA Closed arms

HIGH BACK with fold-away headrest GC3632 Open arms GC3632CA Closed arms