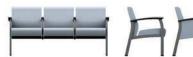

#### **GUEST MEDICAL CHAIRS**

LOW BACK SINGLE SEATER GC3620 Open arms GC3620CA Closed arms

LOW BACK BARIATRIC GC3637 Open arms GC3637CA Closed arms

LOW BACKTWO SEATER GC3621 Outside open arms GC3621CA Closed arms

LOW BACK THREE SEATER GC3624 Outside open arms GC3624CA Closed arms

LOW BACKTWO SEATER Half arm in the middle GC3623 Outside open arms GC3623CA Closed arms

LOW BACK THREE SEATER Half arms in the middle GC3626 Outside open arms GC3626CA Closed arms

LOW BACKTWO SEATER GC3622 Outside open arms GC3622CA Closed arms

LOW BACK THREE SEATER Full arms in the middle GC3625 Outside open arms GC3625CA Closed arms

LOW BACK FOUR SEATER Full arms in the middle GC3628 Outside open arms GC3628CA Closed arms

LOW BACK FIVE SEATER Full arms in the middle GC3630 Outside open arms GC3630CA Closed arms