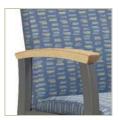

#### **FEATURES**

Open Arms.

Closed Arms with fully upholstered side panels.

Self-Skinned Urethane (SSU) armcaps in several colors.

Solid Wood Armcap in a range of finishes.

Solid steel frames and MIG-welded construction.

Arm grip extension assists getting in and out of the chair safely.

Durable non-marking glides.

Waterfall edge profile on seat cushion.