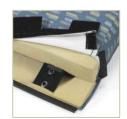

Removable seat cushion/upholstery for ease of cleaning or replacement.

Removable back cushion/upholstery for ease of cleaning or replacement.

Easily accessible fasteners for quick back removal.

Wall Safe Legs provide first contact to protect walls and chair back.

Arm grip extension assists getting in and out of the chair safely.

Durable non-marking glides.

Waterfall edge profile on seat cushion.