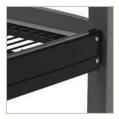

Metal to metal connections provide superior strength and long life.

Metal mesh seat pan for drainage in the event of patient incontinence.

Separate seat and back provides clean out for housekeeping staff.

Removable seat cushion/upholstery for ease of cleaning or replacement.

Removable back cushion/upholstery for ease of cleaning or replacement.

Easily accessible fasteners for quick back removal.

Wall Safe Legs provide first contact to protect walls and chair back.