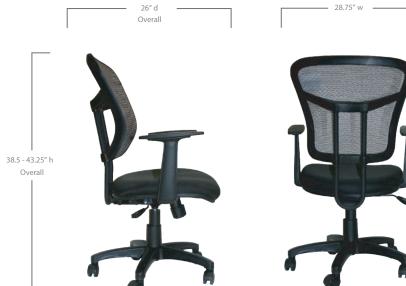

- Seat height and tension adjustments
- Standard control with tilt lock
- Light gray mesh back and fabric seat

| MODEL    | HEIGHT<br>(Inches) | OVERALL<br>DEPTH<br>(Inches) | ARM TO ARM<br>WIDTH<br>(Inches) | SEAT DEPTH<br>(Inches) | SEAT WIDTH<br>(Inches) | NET WEIGHT<br>(Lbs.) | List Price |
|----------|--------------------|------------------------------|---------------------------------|------------------------|------------------------|----------------------|------------|
| OPS-4032 | 38.5 - 43.25       | 26                           | 28.75                           | 20                     | 20.5                   | 31                   | \$259      |