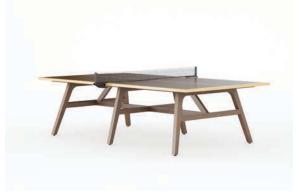

## **RIFF TABLES**

This rich wood meeting table expands from the conference room into the private office, open plan, or game room. Seated and standing heights in a full range of sizes supports individual work to team meetings, bringing warmth and design into any environment. Just add a net and paddles to turn the Riff Table into a regulation-size Tennis Table to create a playful atmosphere.