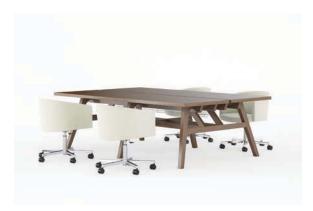

## **RIFF TABLES**

This rich wood meeting table expands from the conference room into the private office, open plan, or game room. Seated and standing heights in a full range of sizes supports individual work to team meetings, bringing warmth and design into any environment. Just add a net and paddles to turn the Riff Table into a regulation-size Tennis Table to create a playful atmosphere.

## STATEMENT OF LINE

Work Table

Bar Height Table

Riff-Nic Table

Tennis Table