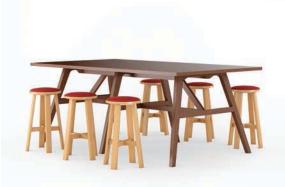

## **RIFF TABLES**

This rich wood meeting table expands from the conference room into the private office, open plan, or game room. Seated and standing heights in a full range of sizes supports individual work to team meetings, bringing warmth and design into any environment. Just add a net and paddles to turn the Riff Table into a regulation-size Tennis Table to create a playful atmosphere.

## STATEMENT OF LINE

Work Table

Bar Height Table

Riff-Nic Table

Tennis Table