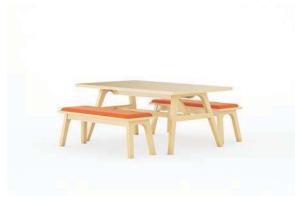

## **RIFF TABLES**

This rich wood meeting table expands from the conference room into the private office, open plan, or game room. Seated and standing heights in a full range of sizes supports individual work to team meetings, bringing warmth and design into any environment. Just add a net and paddles to turn the Riff Table into a regulation-size Tennis Table to create a playful atmosphere.

## STATEMENT OF LINE

Work Table

Bar Height Table

Riff-Nic Table

Tennis Table