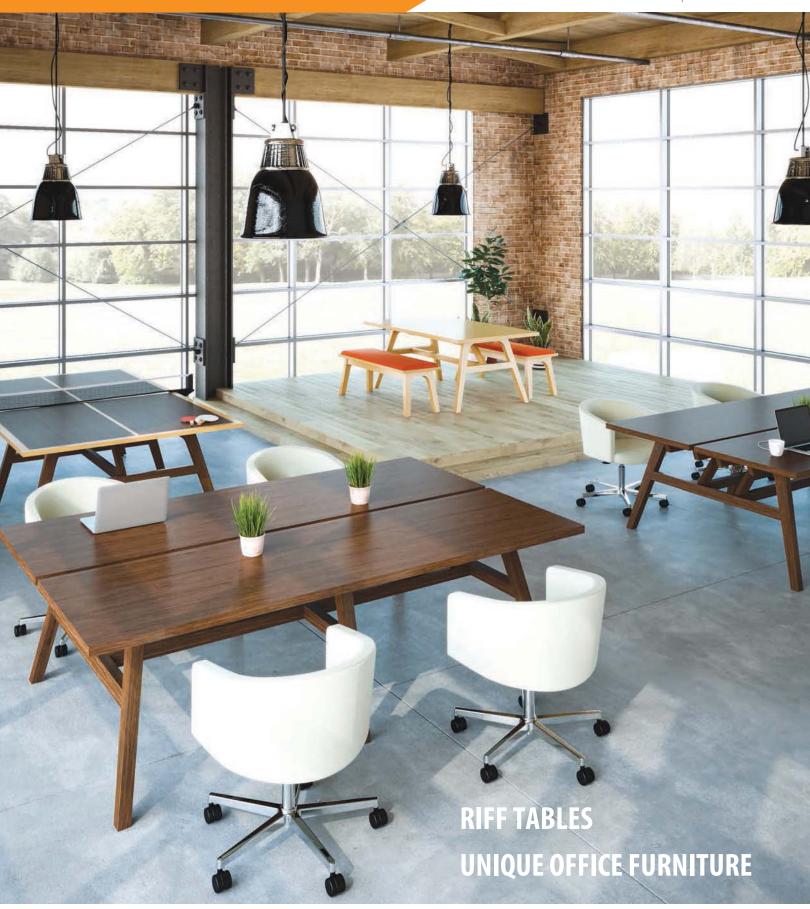

## **RIFF TABLES**

This rich wood meeting table expands from the conference room into the private office, open plan, or game room. Seated and standing heights in a full range of sizes supports individual work to team meetings, bringing warmth and design into any environment. Just add a net and paddles to turn the Riff Table into a regulation-size Tennis Table to create a playful atmosphere.

## STATEMENT OF LINE

Work Table

Bar Height Table

Riff-Nic Table

Tennis Table